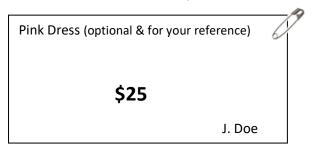

Interested in Selling: Have an envelope fastened to your item with the amount and skaters first initial and last name listed in the bottom

**CORNER.** (See sample below)